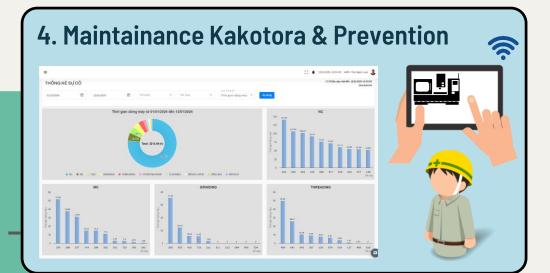

#### 3. Machine OEE Dashboard

Actual installation

#### 3. Machine OEE Dashboard

#### Actual examples of Dashboard

Then update the result details to library after Done!

#### **KAKOTORA MANAGEMENT:**

- The Kakotora library contains records of all historical troubles (problem descriptions, root cause analysis, detailed solution steps).
- The Kakotora will be updated whenever a new problems comes.
- So that, new employees can refer to this Kakotora library and can takes their learning.
- Also, in case of a repeat problems, they quickly know what to check and action.
- Statistical reports of all downtime are provided on a daily, weekly, and monthly basis; Comparisons are made by machine, product, and staff.