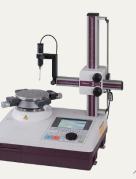

#### 1. Auto data connection for measure

Device connection

Measuring tool Scales Power meter PLC Inverter

Measuring microscope

CMM

Non-contact 3D measuring

Hardness testing

Roundness tester

Surface roughness tester

Torque tester

Resistance meter