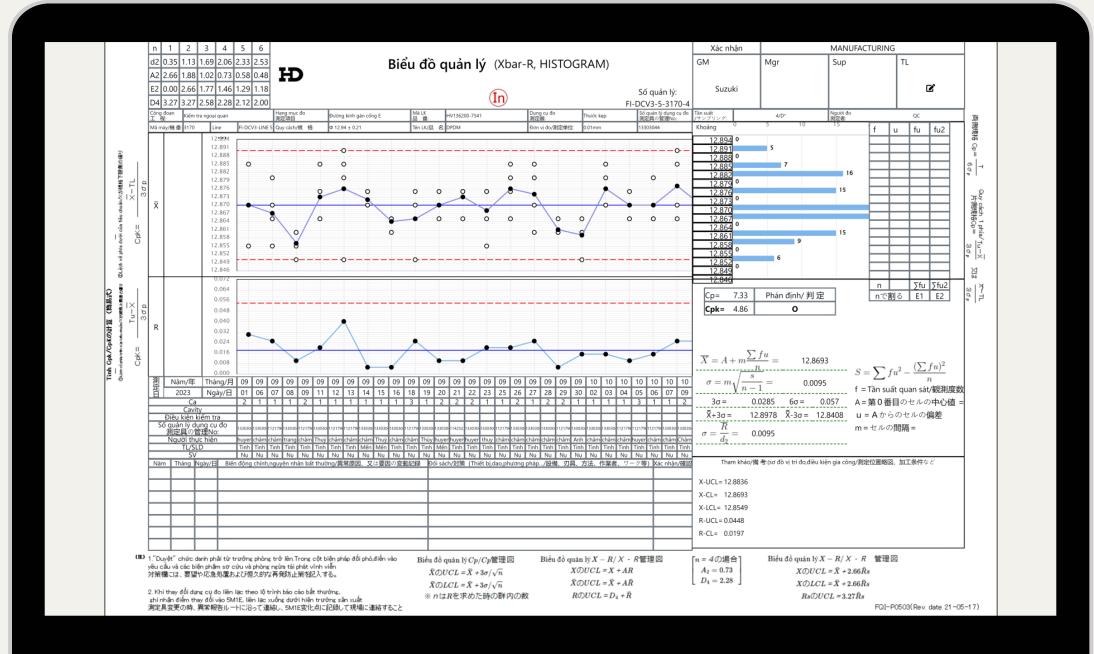

#### A. Dashboard for auto input measure data (tablet)

Production registers
a measurement request.

**2**QI/QA receives and measure the product

3IoT device reads measurement data from the measuring device

#### B. Actual control sheet that auto report to Manager to be appoved (web)