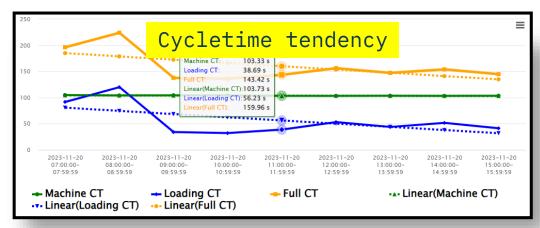

#### 3. Machine OEE Dashboard

Actual installation

#### 3. Machine OEE Dashboard

#### Actual examples of Dashboard

Then update the result details to library after Done!