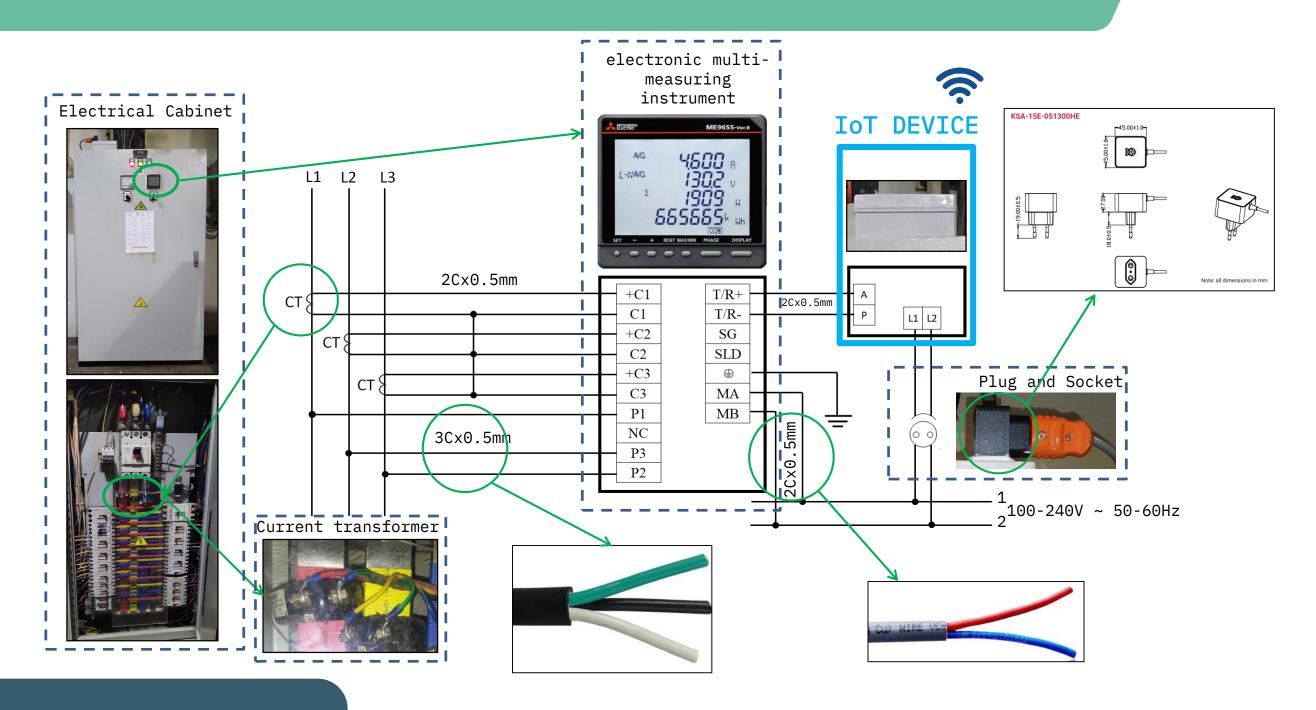

#### 2. Energy Management IoT

#### **ENERGY MANAGEMENT by IoT:**

- Monitoring energy usage, downloading Excel forms for ISO compliance
- Forecasting energy costs
- Improving energy efficiency
- Detecting abnormal power usage

#### 2. Energy Management IoT

Actual installation

FRONT

BACK