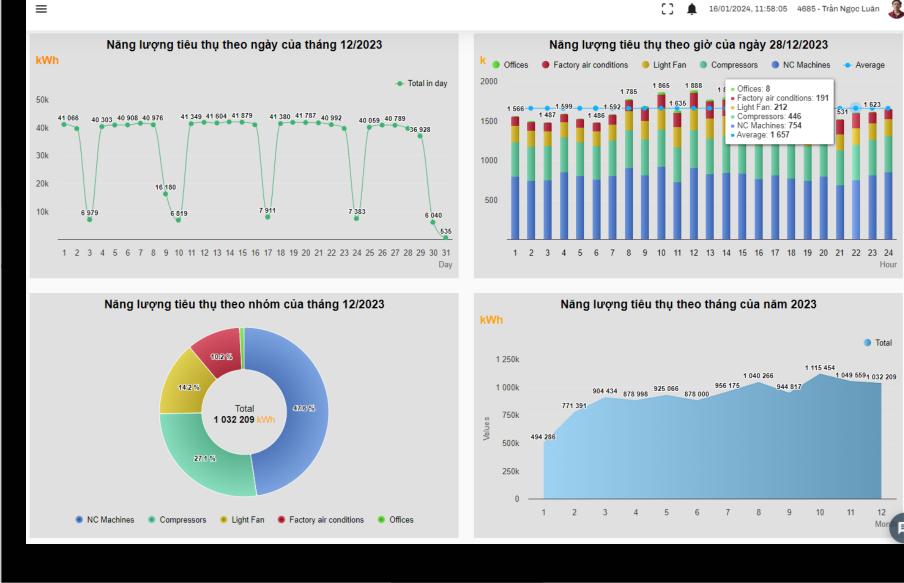

#### 3. Machine OEE Dashboard

Actual installation

#### 3. Machine OEE Dashboard

#### Actual examples of Dashboard

Then update the result details to library after Done!