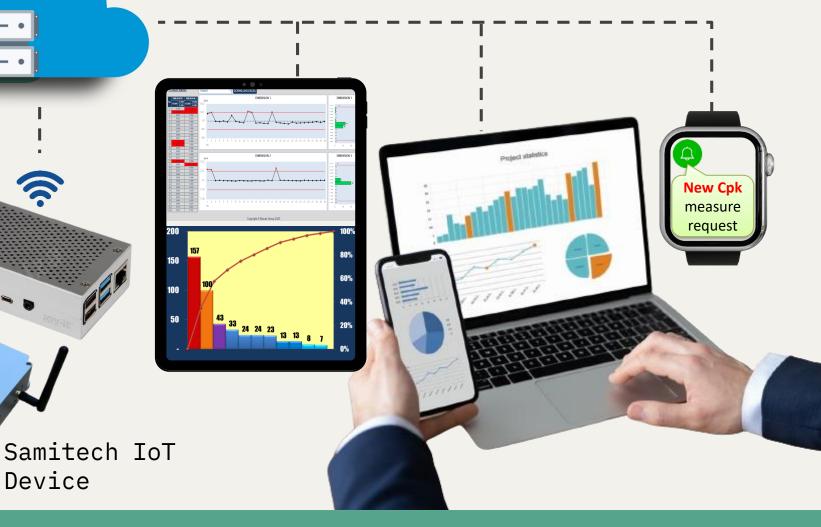

#### A. Dashboard for auto input measure data (tablet)

Production registers
a measurement request.

**2**QI/QA receives and measure the product

3IoT device reads measurement data from the measuring device

#### B. Actual control sheet that auto report to Manager to be appoved (web)