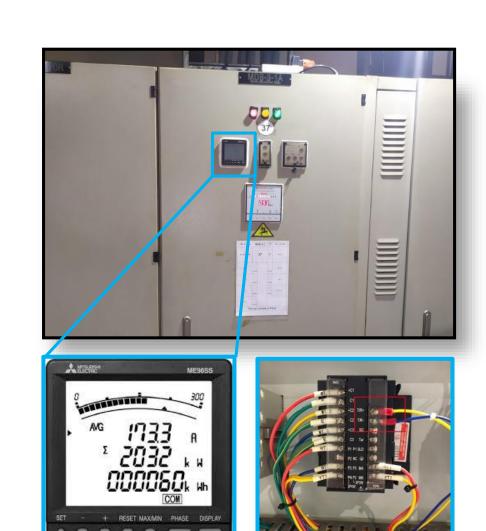

#### 2. Energy Management IoT

#### 2. Energy Management IoT

Actual installation

FRONT

BACK