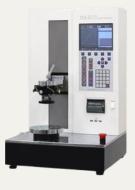

| 09~11         |
| 4. Maintainance Kakotora       | 12            |
| 5. Low cost camera for visual  | inspection 13 |
| 6. Paperless statistics input  | 14            |
| Our Customers / Partners       | 15~16         |
| Our team                       | 17~18         |
| Contact Us                     | 19            |



# 1. Auto data connection for measure | Delian |

#### 2. Machine OEE Dashboard



#### 3. Energy Management by IoT





#### **Concept & Our Solution**







#### 6. Low cost camera for visual inspection







#### 1. Auto data connection for measure

Device connection

Measuring tool Scales Power meter PLC Inverter





Measuring microscope





CMM

Non-contact 3D measuring



Hardness testing







Roundness tester



Surface roughness tester



Torque tester



Resistance meter







#### **DIGITALIZATION OF MEASUREMENT PROCESS:**

- Automatic data collection from measuring instruments.
- Multiple devices can be connected simultaneously.
- Software designed according to user requirements.
- Data storage and processing on the cloud or local factory server.
- Data management with internet-connected devices.
- Paperless for all measurement processes, eliminates handwriting errors, saving up to 80% of manpower.





#### 1. Auto data connection for measure

Actual Applications





#### 1. Auto data connection for measure

#### Actual Applications

#### A. Dashboard for auto input measure data (tablet)





Production registers
a measurement request.



**2**QI/QA receives and measure the product



3IoT device reads measurement data from the meas