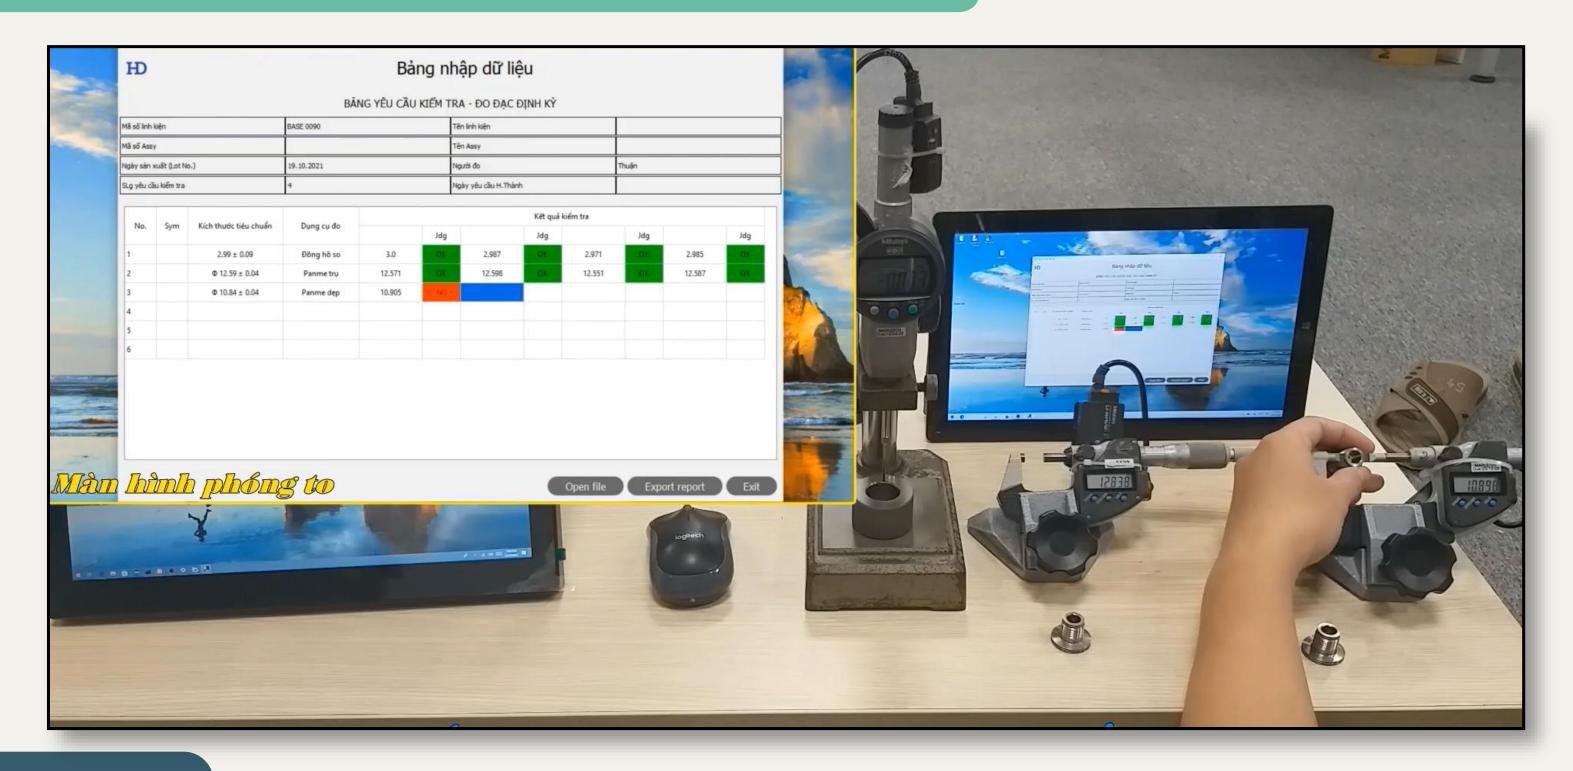

#### 1. Auto data connection for measure

Actual Applications

#### Actual Applications

#### A. Dashboard for auto input measure data (tablet)

Production registers
a measurement request.

**2**QI/QA receives and measure the product

3IoT device reads measurement data from the measuring device