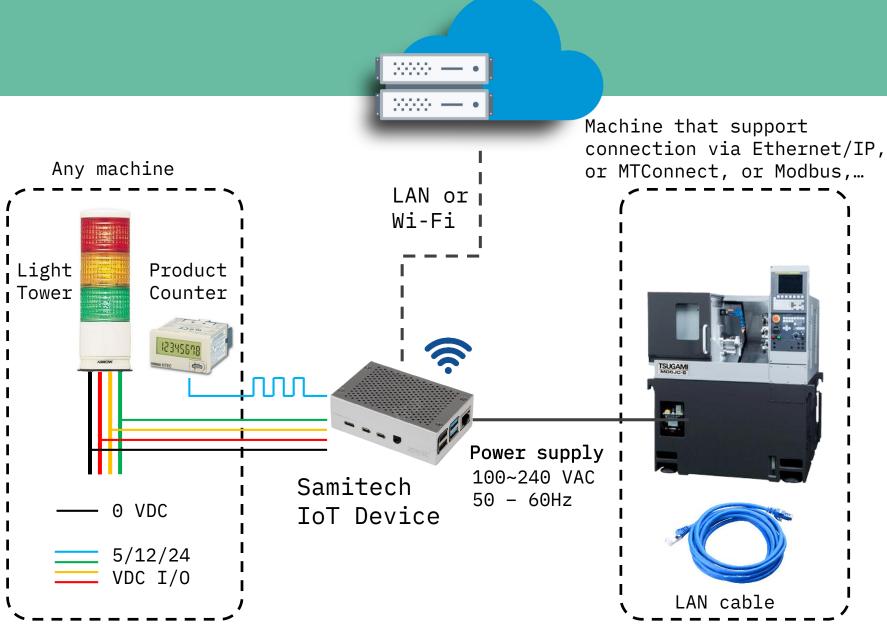

#### 1. Auto data connection for measure

Device connection

Measuring tool Scales Power meter PLC Inverter

Measuring microscope

CMM

Non-contact 3D measuring

Hardness testing

Roundness tester

Surface roughness tester

Torque tester

Resistance meter

#### **DIGITALIZATION OF MEASUREMENT PROCESS:**

- Automatic data collection from measuring instruments.
- Multiple devices can be connected simultaneously.
- Software designed according to user requirements.
- Data storage and processing on the cloud or local factory server.
- Data management with internet-connected devices.
- Paperless for all measurement processes, eliminates handwriting errors, saving up to 80% of manpower.