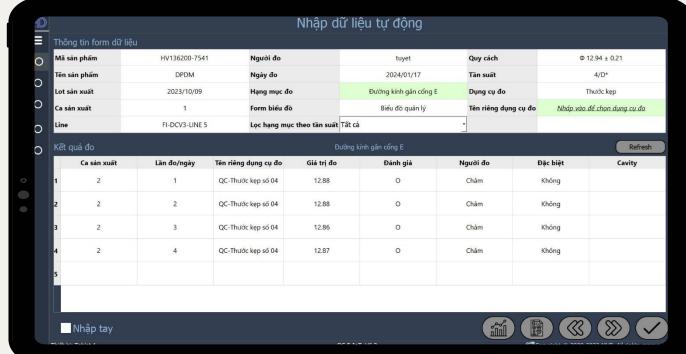

#### **DIGITALIZATION OF MEASUREMENT PROCESS:**

- Automatic data collection from measuring instruments.
- Multiple devices can be connected simultaneously.
- Software designed according to user requirements.
- Data storage and processing on the cloud or local factory server.
- Data management with internet-connected devices.
- Paperless for all measurement processes, eliminates handwriting errors, saving up to 80% of manpower.

#### A. Dashboard for auto input measure data (tablet)

Production registers
a measurement request.

**2**QI/QA receives and measure the product

3IoT device reads measurement data from the measuring device