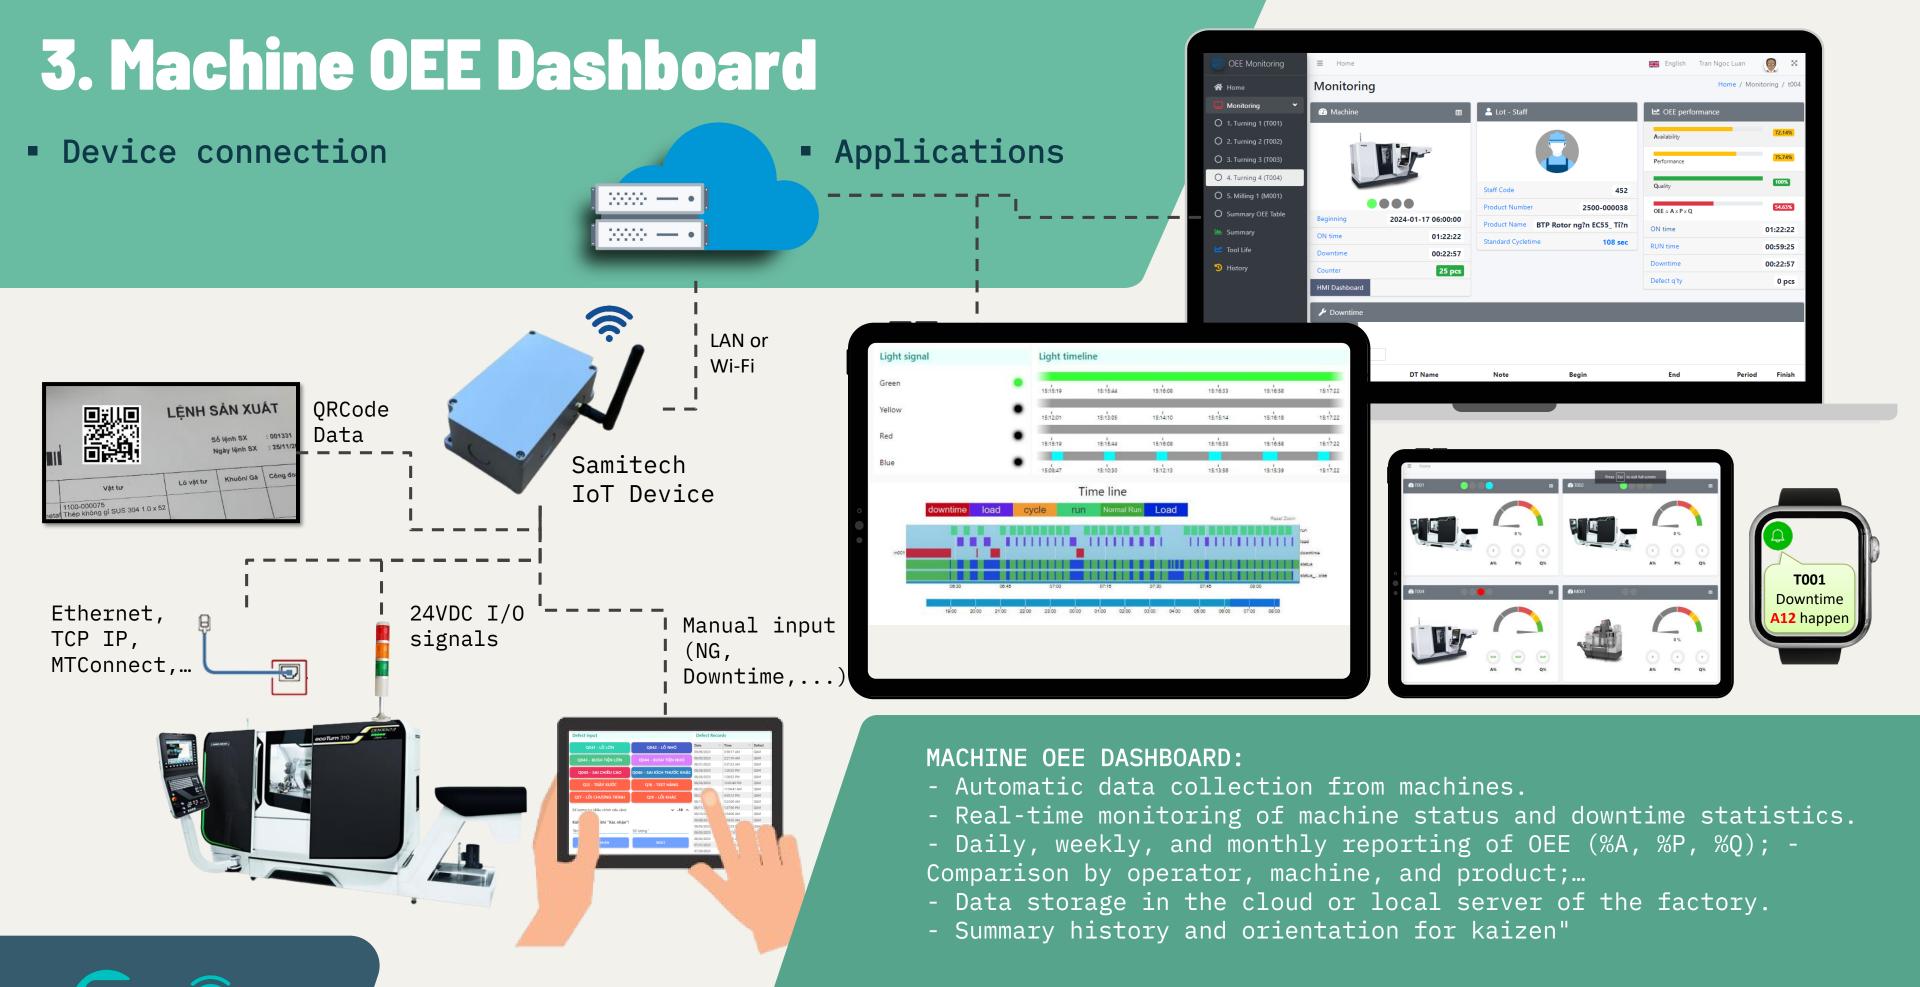

#### 3. Machine OEE Dashboard

Actual installation

#### 3. Machine OEE Dashboard

#### Actual examples of Dashboard

Then update the result details to library after Done!

#### **KAKOTORA MANAGEMENT:**

- The Kakotora library contains records of all historical troubles (problem descriptions, root cause analysis, detailed solution steps).
- The Kakotora will be updated whenever a new problems comes.
- So that, new employees can refer to this Kakotora library and can takes their learning.
- Also, in case of a repeat problems, they quickly know what to check and action.
- Statistical reports of all downtime are provided on a daily, weekly, and monthly basis; Comparisons are made by machine, product, and staff.