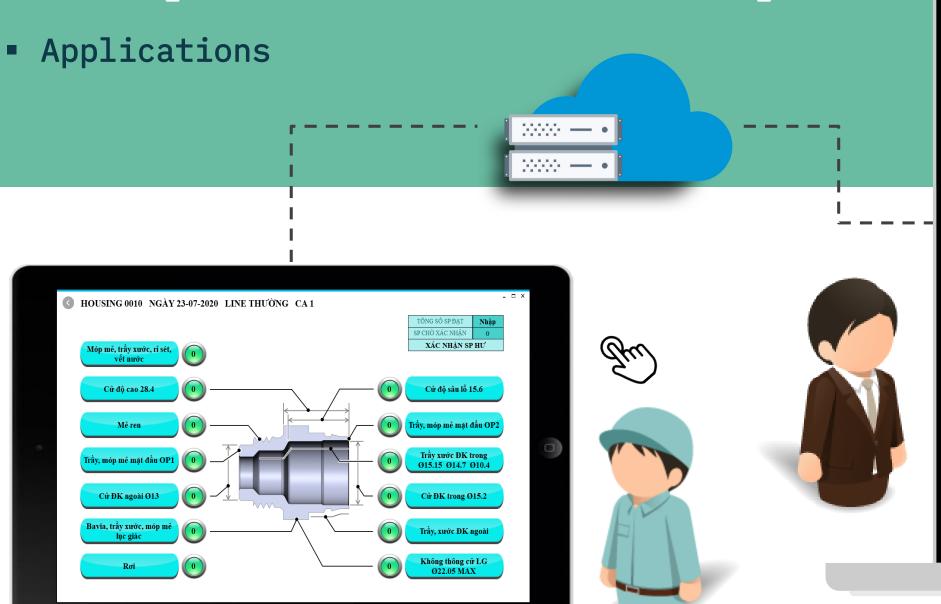

#### A. Dashboard for auto input measure data (tablet)

Production registers
a measurement request.

**2**QI/QA receives and measure the product

3IoT device reads measurement data from the measuring device