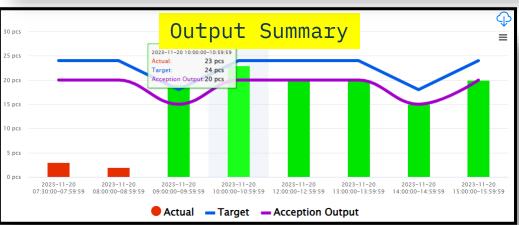

#### 3. Machine OEE Dashboard

Actual installation

#### 3. Machine OEE Dashboard

#### Actual examples of Dashboard

Then update the result details to library after Done!