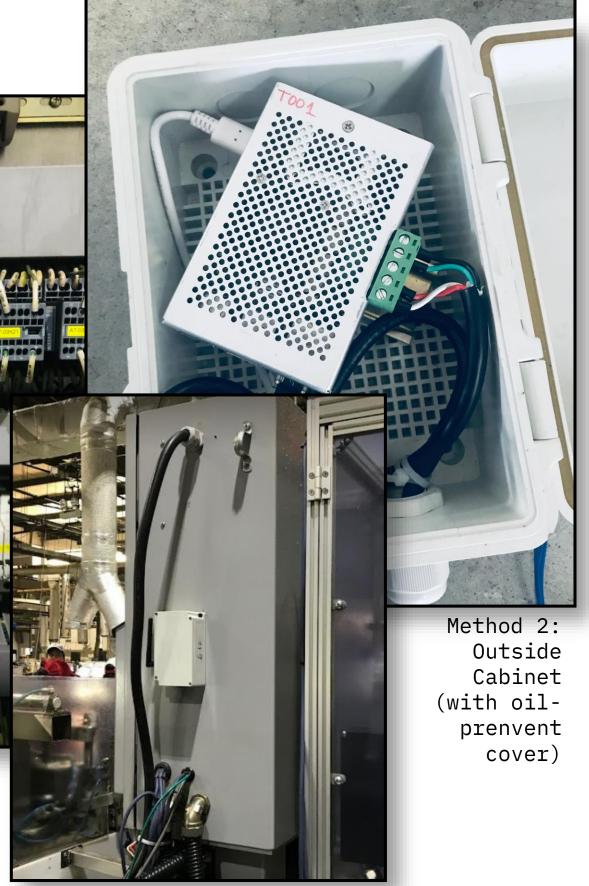

#### 1. Auto data connection for measure

Actual Applications





#### 1. Auto data connection for measure

#### Actual Applications

#### A. Dashboard for auto input measure data (tablet)





Production registers
a measurement request.



**2**QI/QA receives and measure the product



3IoT device reads measurement data from the measuring device



#### B. Actual control sheet that auto report to Manager to be appoved (web)





#### 2. Energy Management IoT







#### **ENERGY MANAGEMENT by IoT:**

- Monitoring energy usage, downloading Excel forms for ISO compliance
- Forecasting energy costs
- Improving energy efficiency
- Detecting abnormal power usage



#### 2. Energy Management IoT

Actual installation





FRONT

BACK





#### 3. Machine OEE Dashboard

Actual installation









#### 3. Machine OEE Dashboard

#### Actual examples of Dashboard

























Then update the result details to library after Done!



#### **KAKOTORA MANAGEMENT:**

- The Kakotora library contains records of all historical troubles (problem descriptions, root cause analysis, detailed solution steps).
- The Kakotora will be updated whenever a new problems comes.
- So that, new employees can refer to this Kakotora library and can takes their learning.
- Also, in case of a repeat problems, they quickly know what to check and action.
- Statistical reports of all downtime are provided on a daily, weekly, and monthly basis; Comparisons are made by machine, product, and staff.



#### 5. Low cost camera for visual inspection

Actual installation













#### Low cost camera