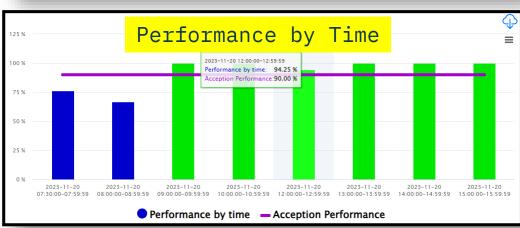

#### 3. Machine OEE Dashboard

Actual installation

#### 3. Machine OEE Dashboard

#### Actual examples of Dashboard

Then update the result details to library after Done!

#### **KAKOTORA MANAGEMENT:**

- The Kakotora library contains records of all historical troubles (problem descriptions, root cause analysis, detailed solution steps).
- The Kakotora will be updated whenever a new problems comes.
- So that, new employees can refer to this Kakotora library and can takes their learning.
- Also, in case of a repeat problems, they quickly know what to check and action.
- Statistical reports of all downtime are provided on a daily, weekly, and monthly basis; Comparisons are made by machine, product, and staff.