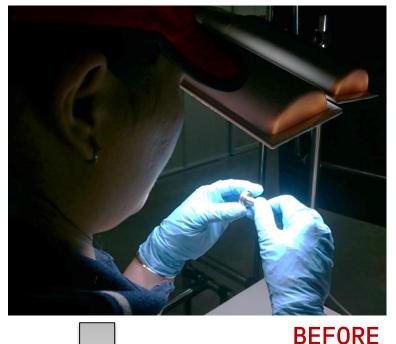

#### 5. Low cost camera for visual inspection

Actual installation

#### Low cost camera for visual inspection:

- Instead of checking small products directly with the naked eye, we check the product image on a monitor with 15x zoom. This allows workers to easily identify visual defects.
- This method is very simple to set up and requires very low cost.