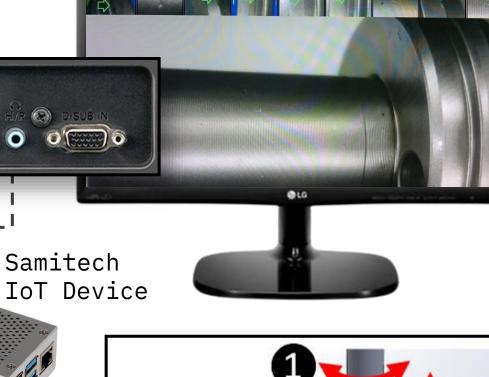

#### 5. Low cost camera for visual inspection

Actual installation

#### Low cost camera for visual inspection:

- Instead of checking small products directly with the naked eye, we check the product image on a monitor with 15x zoom. This allows workers to easily identify visual defects.
- This method is very simple to set up and requires very low cost.