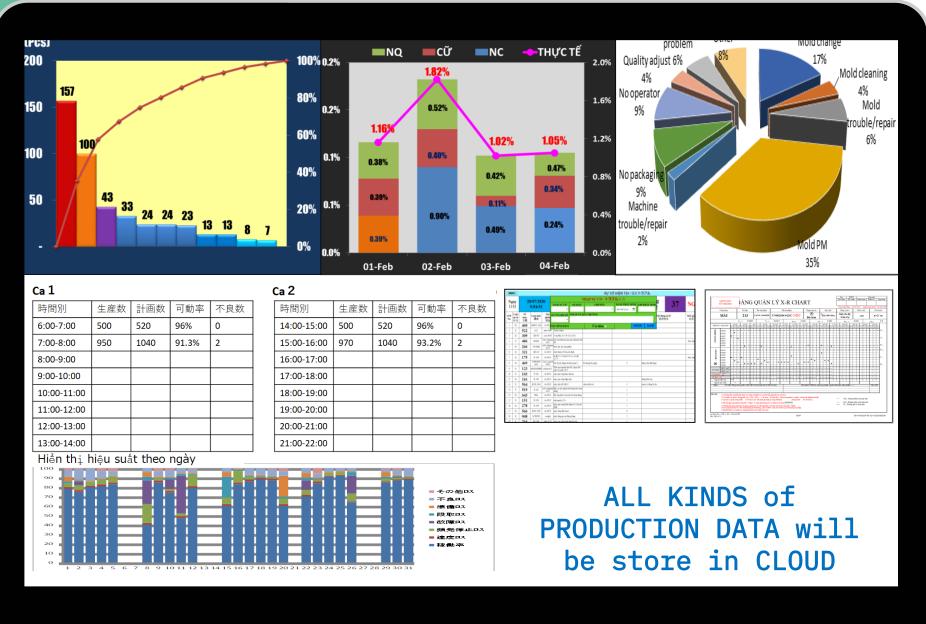

#### Paperless statistics:

P.14

- Effectiveness: Digitization of data, completely eliminating the need for paper.
- Application: Tracking production output, percentage of defective products, inspection equipment, ...
- All data can be easily accessed, downloaded in Excel format, automatically summarized in reports, with orientation for kaizen and forecasting of critical problems.