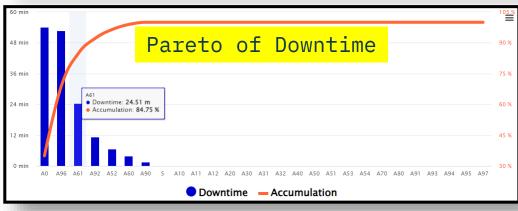

#### 3. Machine OEE Dashboard

Actual installation

#### 3. Machine OEE Dashboard

#### Actual examples of Dashboard

Then update the result details to library after Done!

#### **KAKOTORA MANAGEMENT:**

- The Kakotora library contains records of all historical troubles (problem descriptions, root cause analysis, detailed solution steps).
- The Kakotora will be updated whenever a new problems comes.
- So that, new employees can refer to this Kakotora library and can takes their learning.
- Also, in case of a repeat problems, they quickly know what to check and action.
- Statistical reports of all downtime are provided on a daily, weekly, and monthly basis; Comparisons are made by machine, product, and staff.