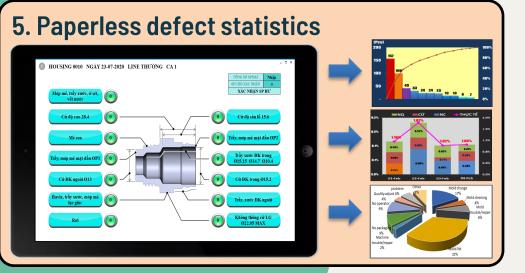

#### 6. Paperless statistics input

#### Paperless statistics:

P.14

- Effectiveness: Digitization of data, completely eliminating the need for paper.
- Application: Tracking production output, percentage of defective products, inspection equipment, ...
- All data can be easily accessed, downloaded in Excel format, automatically summarized in reports, with orientation for kaizen and forecasting of critical problems.