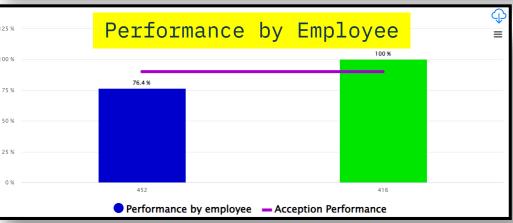

#### 3. Machine OEE Dashboard

Actual installation

#### 3. Machine OEE Dashboard

#### Actual examples of Dashboard

Then update the result details to library after Done!