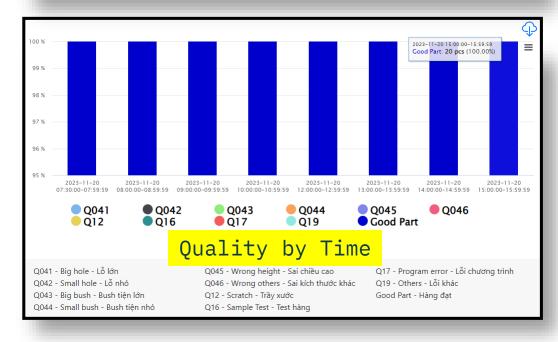

#### 3. Machine OEE Dashboard

Actual installation

#### 3. Machine OEE Dashboard

#### Actual examples of Dashboard

Then update the result details to library after Done!