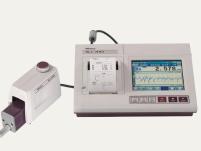

E Dashboard       | 09~11         |
| 4. Maintainance Kakotora       | 12            |
| 5. Low cost camera for visual  | inspection 13 |
| 6. Paperless statistics input  | 14            |
| Our Customers / Partners       | 15~16         |
| Our team                       | 17~18         |
| Contact Us                     | 19            |



# 1. Auto data connection for measure | Delian |

#### 2. Machine OEE Dashboard



#### 3. Energy Management by IoT





#### **Concept & Our Solution**







#### 6. Low cost camera for visual inspection







#### 1. Auto data connection for measure

Device connection

Measuring tool Scales Power meter PLC Inverter





Measuring microscope





CMM

Non-contact 3D measuring



Hardness testing







Roundness tester



Surface roughness tester



Torque tester



Resistance meter







#### **DIGITALIZATION OF MEASUREMENT PROCESS:**

- Automatic data collection from measuring instruments.
- Multiple devices can be connected simultaneously.
- Software designed according to user requirements.
- Data storage and processing on the cloud or local factory server.
- Data management with internet-connected devices.
- Paperless for all measurement processes, eliminates handwriting errors, saving up to 80% of manpower.





#### 1. Auto data connection for measure

Actual Applications





#### 1. Auto data connection for measure

#### Actual Applications

#### A. Dashboard for auto input measure data (tablet)





Production registers
a measurement request.



**2**QI/QA receives and measure the product



3IoT device reads measurement d