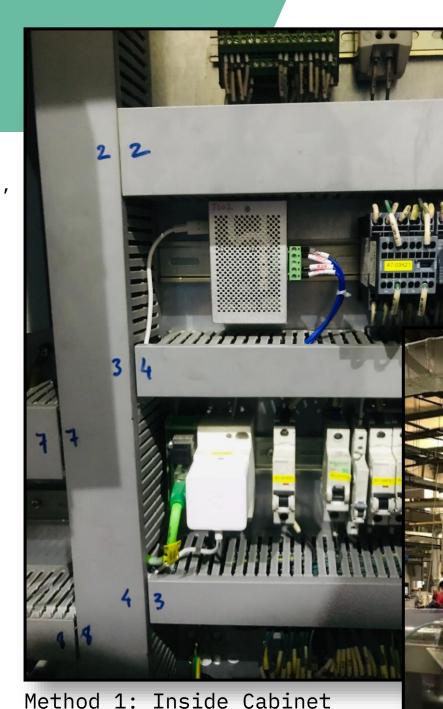

#### 1. Auto data connection for measure

Actual Applications





#### 1. Auto data connection for measure

#### Actual Applications

#### A. Dashboard for auto input measure data (tablet)





Production registers
a measurement request.



**2**QI/QA receives and measure the product



3IoT device reads measurement data from the measuring device



#### B. Actual control sheet that auto report to Manager to be appoved (web)





#### 2. Energy Management IoT







#### **ENERGY MANAGEMENT by IoT:**

- Monitoring energy usage, downloading Excel forms for ISO compliance
- Forecasting energy costs
- Improving energy efficiency
- Detecting abnormal power usage



#### 2. Energy Management IoT

Actual installation





FRONT

BACK





#### 3. Machine OEE Dashboard

Actual installation









#### 3. Machine OEE Dashboard

#### Actual examples of Dashboard

























Then update the result details to library after Done!



#### **KAKOTORA MANAGEMENT:**

- The Kakotora library contains records of all historical troubles (problem descriptions, root cause analysis, detailed solution steps).
- The Kakotora will be updated whenever a new problems comes.
- So that, new employees can refer to this Kakotora library and can takes their learning.
- Also, in case of a repeat problems, they quickly know what to check and action.
- Statistical reports of all downtime are provided on a daily, weekly, and monthly basis; Comparisons are made by machine, product, and staff.



#### 5. Low cost camera for visual inspection

Actual installation













#### Low cost camer