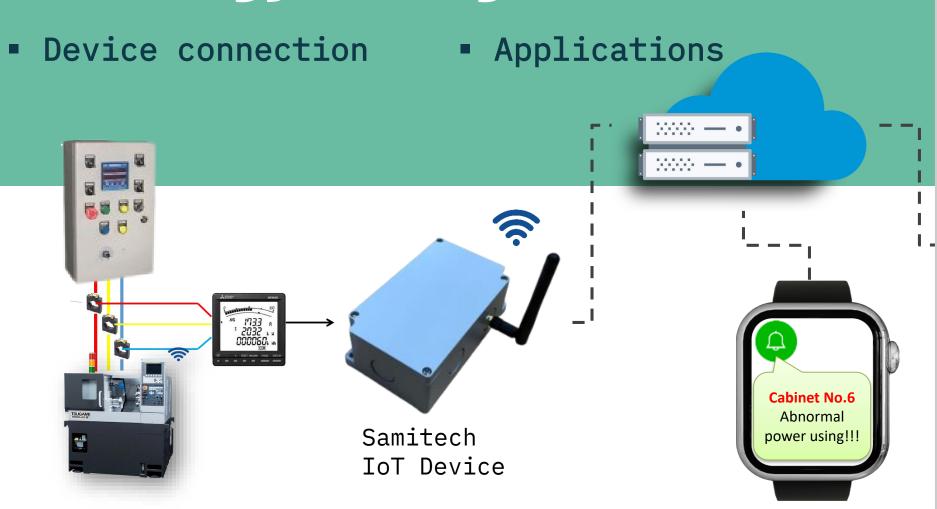

#### 2. Energy Management IoT

#### **ENERGY MANAGEMENT by IoT:**

- Monitoring energy usage, downloading Excel forms for ISO compliance
- Forecasting energy costs
- Improving energy efficiency
- Detecting abnormal power usage

#### 2. Energy Management IoT

Actual installation

FRONT

BACK