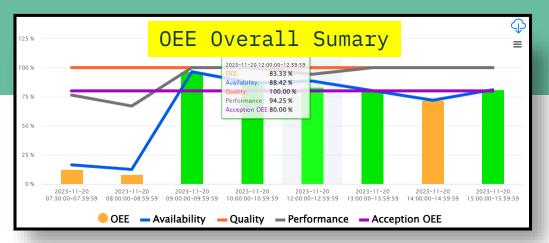

#### 3. Machine OEE Dashboard

Actual installation

#### 3. Machine OEE Dashboard

#### Actual examples of Dashboard

Then update the result details to library after Done!