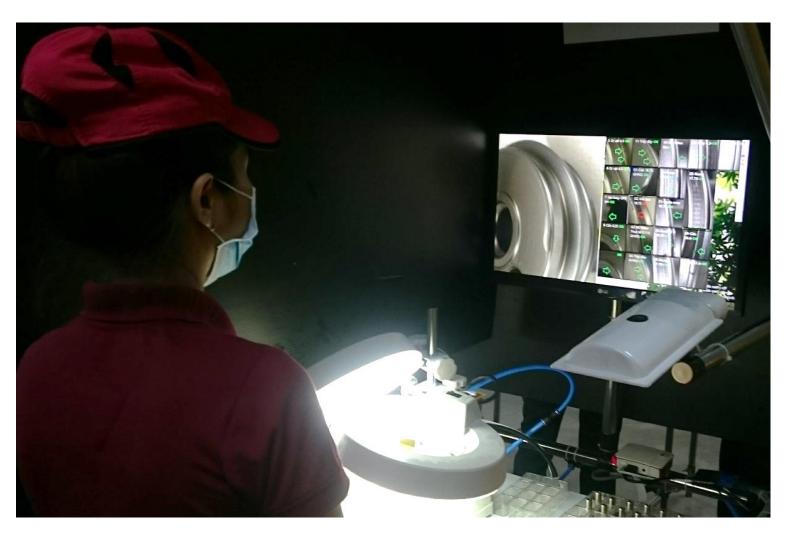

#### 5. Low cost camera for visual inspection

Actual installation

#### Low cost camera for visual inspection:

- Instead of checking small products directly with the naked eye, we check the product image on a monitor with 15x zoom. This allows workers to easily identify visual defects.
- This method is very simple to set up and requires very low cost.