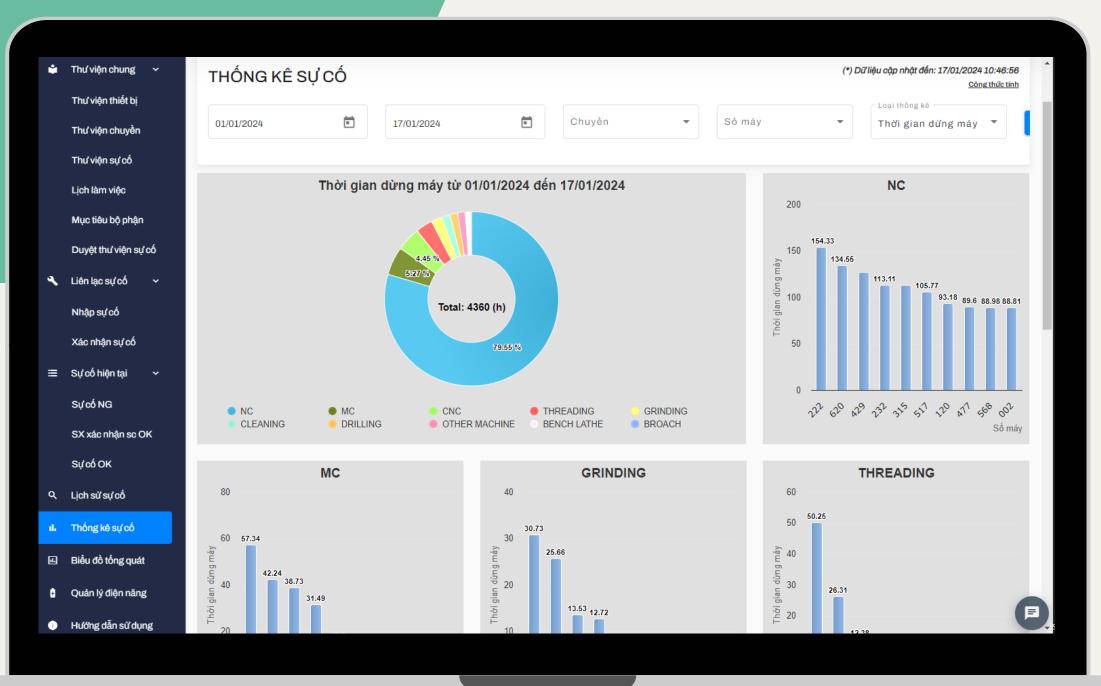

#### 3. Machine OEE Dashboard

Actual installation

#### 3. Machine OEE Dashboard

#### Actual examples of Dashboard

Then update the result details to library after Done!

#### **KAKOTORA MANAGEMENT:**

- The Kakotora library contains records of all historical troubles (problem descriptions, root cause analysis, detailed solution steps).
- The Kakotora will be updated whenever a new problems comes.
- So that, new employees can refer to this Kakotora library and can takes their learning.
- Also, in case of a repeat problems, they quickly know what to check and action.
- Statistical reports of all downtime are provided on a daily, weekly, and monthly basis; Comparisons are made by machine, product, and staff.