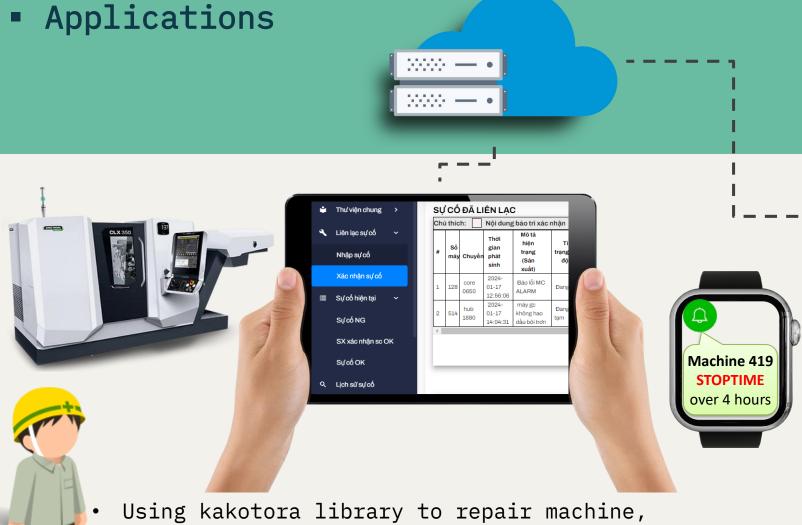

#### **KAKOTORA MANAGEMENT:**

- The Kakotora library contains records of all historical troubles (problem descriptions, root cause analysis, detailed solution steps).
- The Kakotora will be updated whenever a new problems comes.
- So that, new employees can refer to this Kakotora library and can takes their learning.
- Also, in case of a repeat problems, they quickly know what to check and action.
- Statistical reports of all downtime are provided on a daily, weekly, and monthly basis; Comparisons are made by machine, product, and staff.