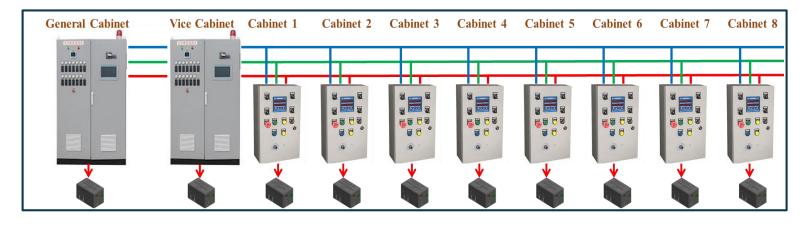

- Multiple devices can be connected simultaneously.
- Software designed according to user requirements.
- Data storage and processing on the cloud or local factory server.
- Data management with internet-connected devices.
- Paperless for all measurement processes, eliminates handwriting errors, saving up to 80% of manpower.





#### 1. Auto data connection for measure

Actual Applications





#### 1. Auto data connection for measure

#### Actual Applications

#### A. Dashboard for auto input measure data (tablet)





Production registers
a measurement request.



**2**QI/QA receives and measure the product



3IoT device reads measurement data from the measuring device



#### B. Actual control sheet that auto report to Manager to be appoved (web)





#### 2. Energy Management IoT







#### **ENERGY MANAGEMENT by IoT:**

- Monitoring energy usage, downloading Excel forms for ISO compliance
- Forecasting energy costs
- Improving energy efficiency
- Detecting abnormal power usage



#### 2. Energy Management IoT

Actual installation





FRONT

BACK





#### 3. Machine OEE Dashboard

Actual installation









#### 3. Machine OEE Dashboard

#### Actual examples of Dashboard

























Then update the result details to library after Done!



#### **KAKOTORA MANAGEMENT:**

- The Kakotora library contains records of all historical troubles (problem descriptions, root cause analysis, detailed solution steps).
- The Kakotora will be updated whenever a new problems comes.
- So that, new employees can refer to this Kakotora library and can takes their learnin