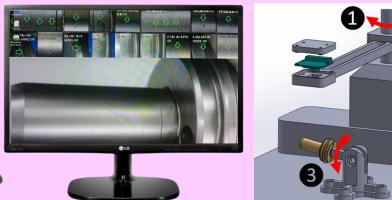

#### 5. Low cost camera for visual inspection

Actual installation

#### Low cost camera for visual inspection:

- Instead of checking small products directly with the naked eye, we check the product image on a monitor with 15x zoom. This allows workers to easily identify visual defects.
- This method is very simple to set up and requires very low cost.