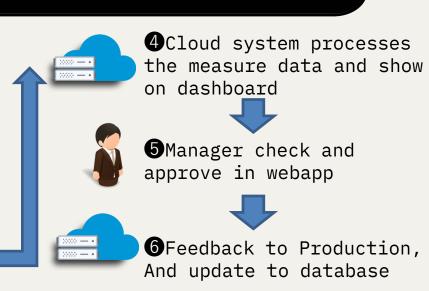

#### A. Dashboard for auto input measure data (tablet)

Production registers
a measurement request.

**2**QI/QA receives and measure the product

3IoT device reads measurement data from the measuring device

#### B. Actual control sheet that auto report to Manager to be appoved (web)