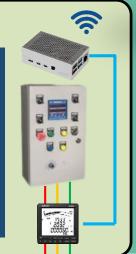

#### 1. Auto data connection for measure

Device connection

Measuring tool Scales Power meter PLC Inverter

Measuring microscope

CMM

Non-contact 3D measuring

Hardness testing

Roundness tester

Surface roughness tester

Torque tester

Resistance meter

#### **DIGITALIZATION OF MEASUREMENT PROCESS:**

- Automatic data collection from measuring instruments.
- Multiple devices can be connected simultaneously.
- Software designed according to user requirements.
- Data storage and processing on the cloud or local factory server.
- Data management with internet-connected devices.
- Paperless for all measurement processes, eliminates handwriting errors, saving up to 80% of manpower.