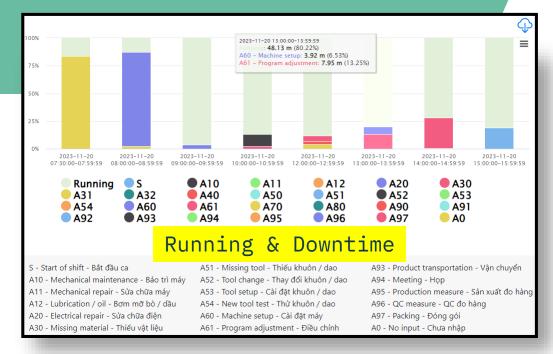

#### 3. Machine OEE Dashboard

Actual installation

#### 3. Machine OEE Dashboard

#### Actual examples of Dashboard

Then update the result details to library after Done!

#### **KAKOTORA MANAGEMENT:**

- The Kakotora library contains records of all historical troubles (problem descriptions, root cause analysis, detailed solution steps).
- The Kakotora will be updated whenever a new problems comes.
- So that, new employees can refer to this Kakotora library and can takes their learning.
- Also, in case of a repeat problems, they quickly know what to check and action.
- Statistical reports of all downtime are provided on a daily, weekly, and monthly basis; Comparisons are made by machine, product, and staff.