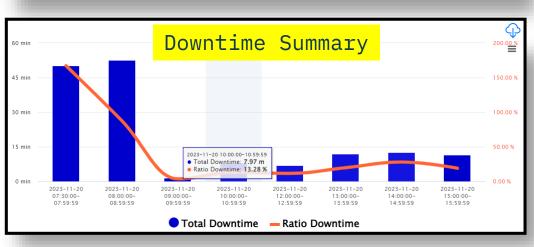

#### 3. Machine OEE Dashboard

Actual installation

#### 3. Machine OEE Dashboard

#### Actual examples of Dashboard

Then update the result details to library after Done!

#### **KAKOTORA MANAGEMENT:**

- The Kakotora library contains records of all historical troubles (problem descriptions, root cause analysis, detailed solution steps).
- The Kakotora will be updated whenever a new problems comes.
- So that, new employees can refer to this Kakotora library and can takes their learning.
- Also, in case of a repeat problems, they quickly know what to check and action.
- Statistical reports of all downtime are provided on a daily, weekly, and monthly basis; Comparisons are made by machine, product, and staff.