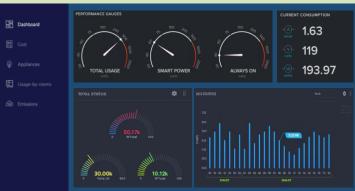

#### 2. Energy Management IoT

#### **ENERGY MANAGEMENT by IoT:**

- Monitoring energy usage, downloading Excel forms for ISO compliance
- Forecasting energy costs
- Improving energy efficiency
- Detecting abnormal power usage

#### 2. Energy Management IoT

Actual installation

FRONT

BACK