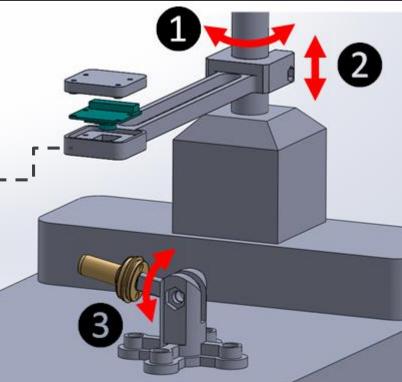

#### 1. Auto data connection for measure

Device connection

Measuring tool Scales Power meter PLC Inverter

Measuring microscope

CMM

Non-contact 3D measuring

Hardness testing

Roundness tester

Surface roughness tester

Torque tester

Resistance meter